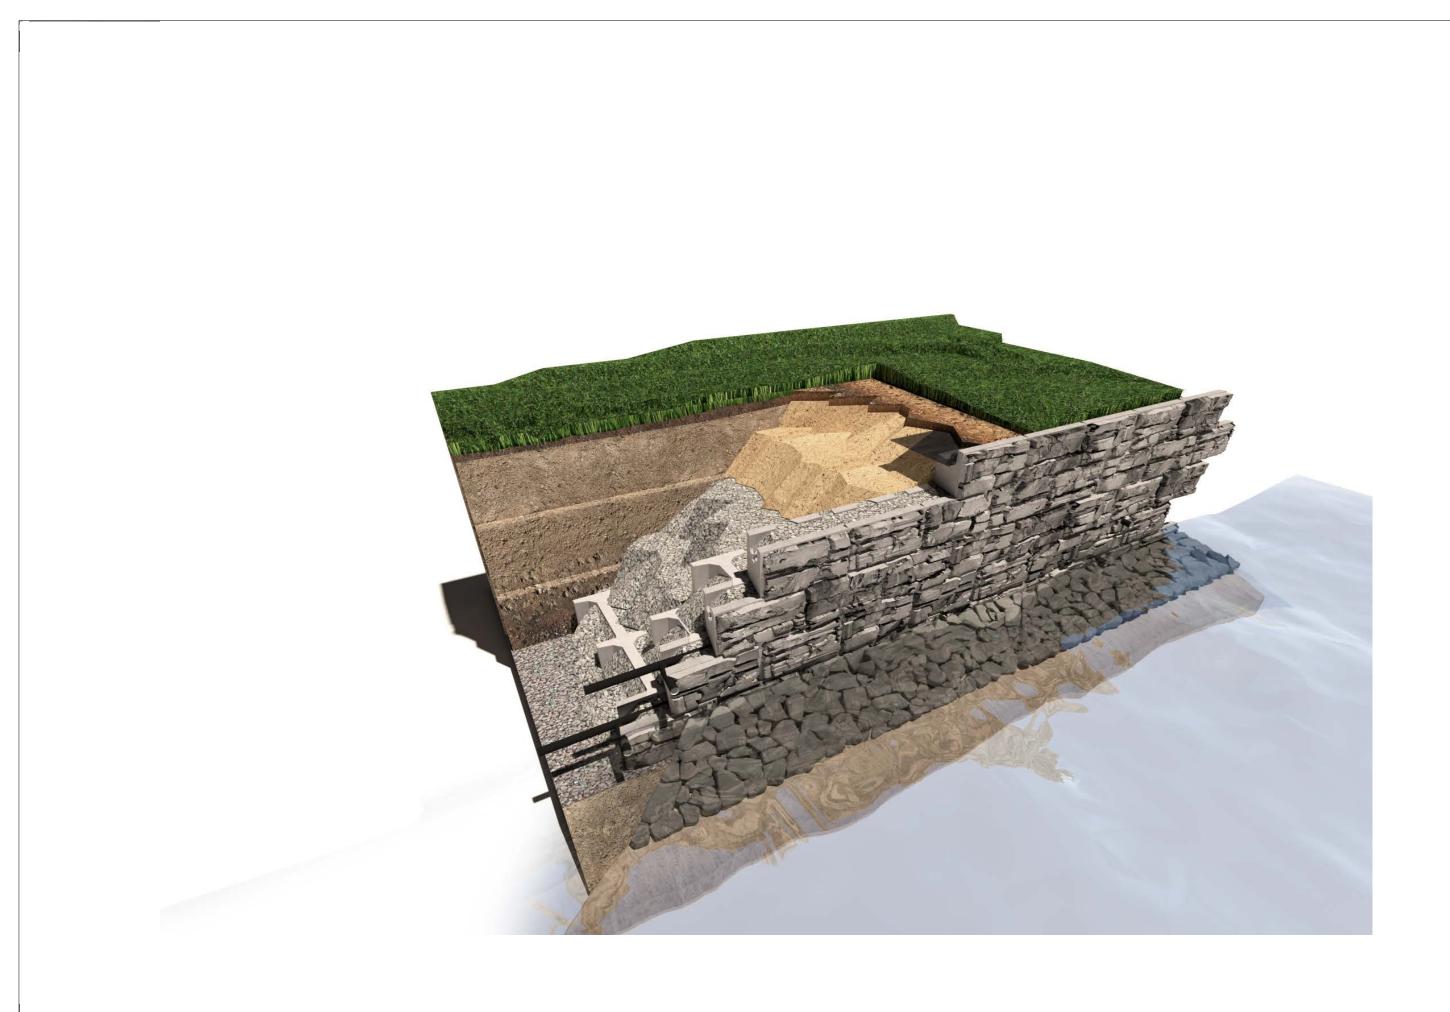

# MAXUMSTONE GRAVITY WALL WATER APPLICATION

#### PERSPECTIVE

SHEET REFERENCE

202

### 1110-MX-WTR