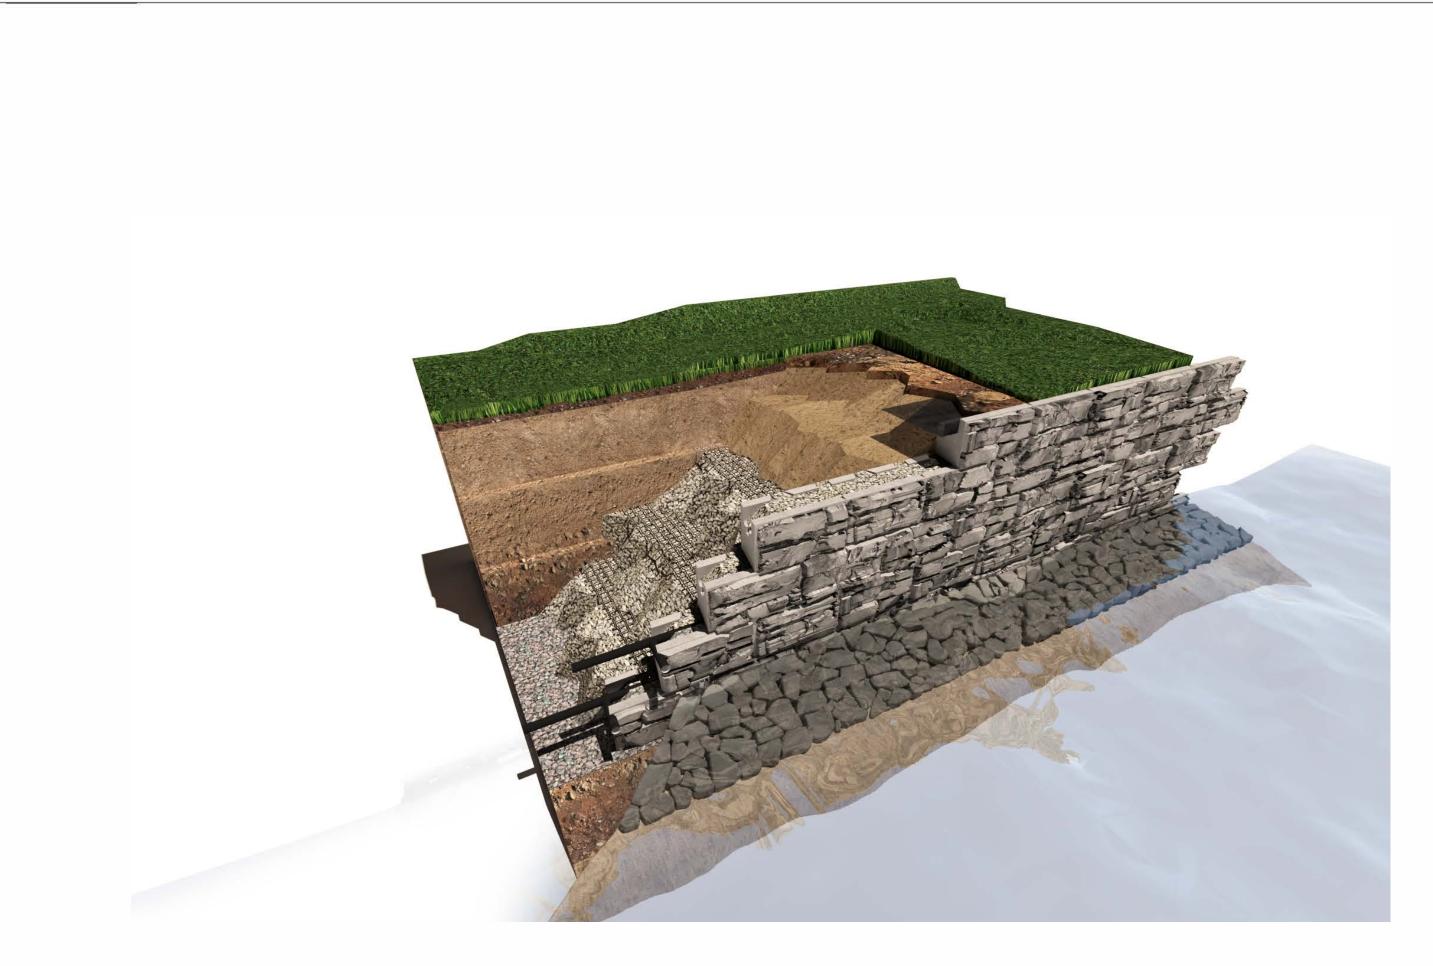

# MAXUMSTONE GEOGRID WALL WATER APPLICATION

## PERSPECTIVE

SHEET REFERENCE

201

### 1110-MX-WTR

DRAWING INFORMATION

SCALE :

PAPER SIZE: 431.8mm x 297.5mm PREPARED BY: RM

MaxumStone RETAINING WALLS

These drawings are intended solely to act as an aid when designing a wall. This drawing should not be used for final design or construction.