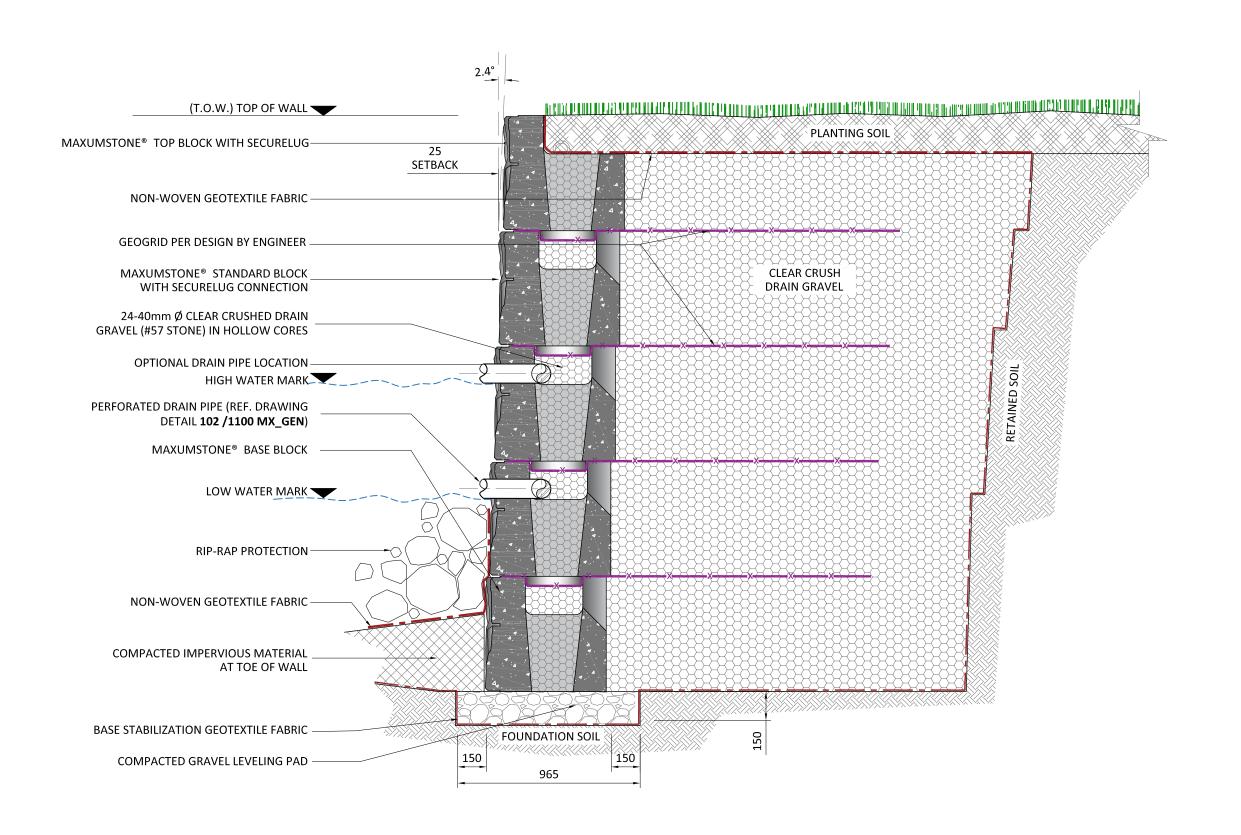

#### PURPOSE OF ISSUE:

☐ INFORMATION

REVIEW / APPROVAL PRODUCTION

SHEET CONTENT

MAXUMSTONE GEOGRID WALL WATER APPLICATION

**CROSS SECTION** 

SHEET REFERENCE

1110-MX-WTR

DRAWING INFORMATION

PAPER SIZE: 431.8mm x 297.5mm

PREPARED BY:

**MaxumStone** 

**WALL CROSS SECTION** 

SCALE 1:20

01

These drawings are intended solely to act as an aid when designing a wall. This drawing should not be used for final design or construction.

# MAXUMSTONE GEOGRID WALL WATER APPLICATION