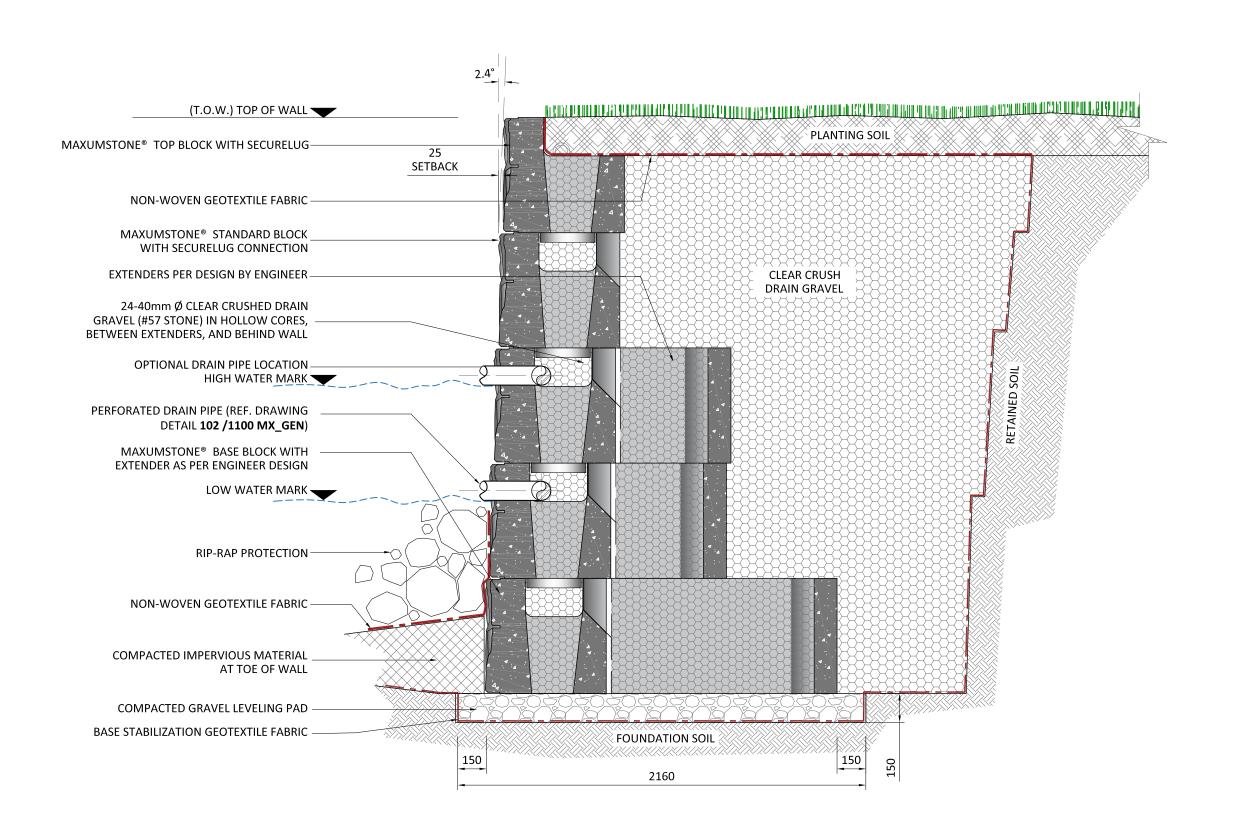

#### PURPOSE OF ISSUE:

INFORMATION

REVIEW / APPROVAL
PRODUCTION

SHEET CONTENT

MAXUMSTONE GRAVITY
WALL WATER APPLICATION

**CROSS SECTION** 

SHEET REFERENCE

102

1110-MX-WTR

DRAWING INFORMATION

SCALE : AS INDICATED
PAPER SIZE: 431.8mm x 297.5mm

PREPARED BY:

MaxumStone

**WALL CROSS SECTION** 

SCALE 1 : 20

These drawings are intended solely to act as an aid when designing a wall. This drawing should not be used for final design or construction.

# MAXUMSTONE GRAVITY WALL WATER APPLICATION